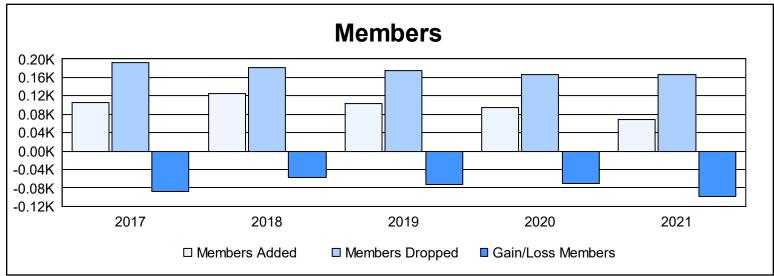

District 105SE As of June 2021 Cumulative

| Year      | New<br>Clubs | Dropped<br>Clubs | Gain/<br>Loss<br>Clubs | New<br>Members | Charter<br>Members | Reinstate<br>Members | Transfer<br>Members | Total<br>Member<br>Added | Total<br>Members<br>Dropped | Gain/<br>Loss<br>Members |
|-----------|--------------|------------------|------------------------|----------------|--------------------|----------------------|---------------------|--------------------------|-----------------------------|--------------------------|
| 2016-2017 | 0            | 1                | -1                     | 84             | 1                  | 5                    | 15                  | 105                      | 192                         | -87                      |
| 2017-2018 | 1            | 1                | 0                      | 92             | 21                 | 1                    | 10                  | 124                      | 182                         | -58                      |
| 2018-2019 | 0            | 1                | -1                     | 89             | 3                  | 4                    | 7                   | 103                      | 176                         | -73                      |
| 2019-2020 | 0            | 1                | -1                     | 82             | 1                  | 6                    | 6                   | 95                       | 166                         | -71                      |
| 2020-2021 | 0            | 0                | 0                      | 48             | 1                  | 3                    | 16                  | 68                       | 166                         | -98                      |
| Average   | 0            | 1                | -1                     | 79             | 5                  | 4                    | 11                  | 99                       | 176                         | -77                      |