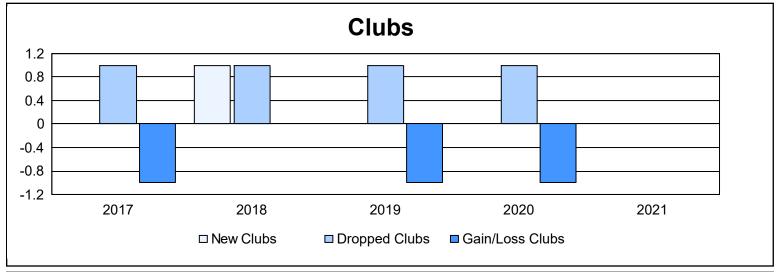

District 105SE As of June 2021 Cumulative

| Year      | New<br>Clubs | Dropped<br>Clubs | Gain/<br>Loss<br>Clubs | New<br>Members | Charter<br>Members | Reinstate<br>Members | Transfer<br>Members | Total<br>Member<br>Added | Total<br>Members<br>Dropped | Gain/<br>Loss<br>Members |
|-----------|--------------|------------------|------------------------|----------------|--------------------|----------------------|---------------------|--------------------------|-----------------------------|--------------------------|
| 2016-2017 | 0            | 1                | -1                     | 84             | 1                  | 5                    | 15                  | 105                      | 192                         | -87                      |
| 2017-2018 | 1            | 1                | 0                      | 92             | 21                 | 1                    | 10                  | 124                      | 182                         | -58                      |
| 2018-2019 | 0            | 1                | -1                     | 89             | 3                  | 4                    | 7                   | 103                      | 176                         | -73                      |
| 2019-2020 | 0            | 1                | -1                     | 82             | 1                  | 6                    | 6                   | 95                       | 166                         | -71                      |
| 2020-2021 | 0            | 0                | 0                      | 48             | 1                  | 3                    | 16                  | 68                       | 166                         | -98                      |
| Average   | 0            | 1                | -1                     | 79             | 5                  | 4                    | 11                  | 99                       | 176                         | -77                      |